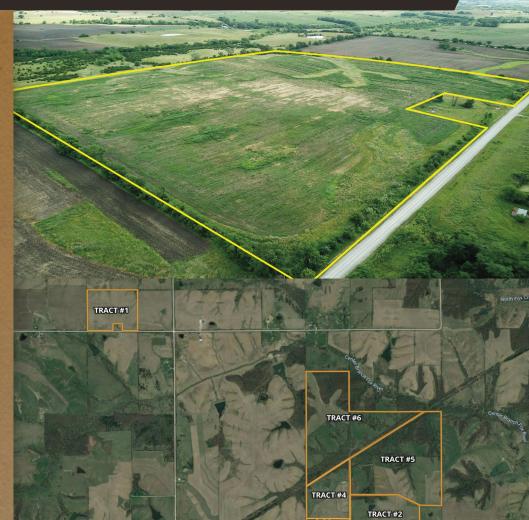

#### **TRACT 1**

- 44.34 +/- Acres
- 41.12 Cropland Acres

## TRACT 2

- 59.25 +/- Acres
- 51.84 Cropland Acres

### **TRACT 4**

- 42.25 +/- Acres
- 37.26 Cropland Acres

#### **TRACT 5**

- 134.25 +/- Acres
- 53.21 Cropland Acres

### **TRACT 6**

- 132.25 +/- Acres
- 25.16 Cropland Acres
- Seller: Ron and Diane Mason

Farm Location: 12 miles west of Bloomfield, Iowa

**Legal Description:** Appanoose County, Udell TWP section 13,14 and Washingtion TWP Section 24 and Davis County, Fox River TWP section 14.