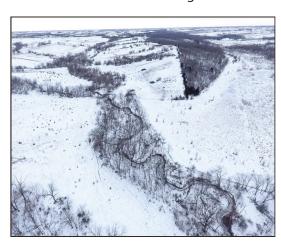

## **Farm Details**

200 +/- acre farm that has an open slate of big deer potential through and through. The farm is currently in pasture production and the possibilities to turn this into a big buck farm is in the making. Plenty of bedding cover along with hardwood timber the right recipe to connect on a big deer year over year presents itself. This farm is located on the Clarke/Lucas County line, and the property has gravel road access then turns to dirt following the entrance. Road frontage is limited which is a plus for holding whitetails year around. Multiple food plot locations both for north and south wind hunting.

## Farm Highlights

- Thick Bedding Timber
- Low Road Frontage
- Multiple Food Plot Locations
- Hardwood Timber
- Multiple Stand Locations
- North and South Winds
- Ditches and Draws
- Unpopulated Human Area
- Located 6 miles NW of Lucas