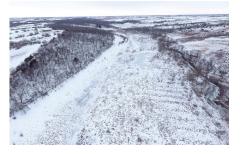

## **Farm Details**

200 +/- acre farm that has an open slate of big deer potential through and through. The farm is currently in pasture production and the possibilities to turn this into a big buck farm is in the making. Plenty of bedding cover along with hardwood timber the right recipe to connect on a big deer year over year presents itself. This farm is located on the Clarke/Lucas County line, and the property has gravel road access then turns to dirt following the entrance. Road frontage is limited which is a plus for holding whitetails year around. Multiple food plot locations both for north and south wind hunting.

## Farm Highlights

- Thick Bedding Timber
- Low Road Frontage
- Multiple Food Plot Locations
- Hardwood Timber
- Multiple Stand Locations
- North and South Winds
- Ditches and Draws
- Unpopulated Human Area
- Located 6 miles NW of Lucas