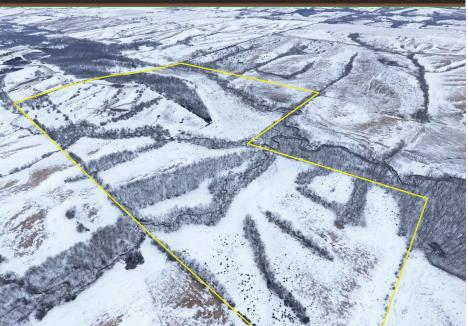

## **Farm Details**

200 +/- acre farm that has an open slate of big deer potential through and through. The farm is currently in pasture production and the possibilities to turn this into a big buck farm is in the making. Plenty of bedding cover along with hardwood timber the right recipe to connect on a big deer year over year presents itself. This farm is located on the Clarke/Lucas County line, and the property has gravel road access then turns to dirt following the entrance. Road frontage is limited which is a plus for holding whitetails year around. Multiple food plot locations both for north and south wind hunting.

## Farm Highlights

- Thick Bedding Timber
- Low Road Frontage
- Multiple Food Plot Locations
- Hardwood Timber
- Multiple Stand Locations
- North and South Winds
- Ditches and Draws
- Unpopulated Human Area
- Located 6 miles NW of Lucas