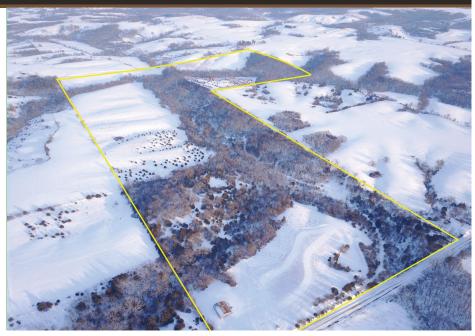

## Farm Details

160 +/- acres located in Lucas County, Iowa farms like this are hard to find in today's market. Food plots have been established, blinds and tree stands have been strategically placed, sanctuaries have been labeled, fruit trees have been spaded in, creek crossings have been taking care of, and interior trail systems have been installed. This farm offers 42 tillable acres that are currently in corn bean rotation and has been 4 out of the last 6 years making the FSA cropland acres eligible for CRP when open enrollment.

## Farm Highlights

- 42 tillable Acres
- Thick Bedding Areas
- Established Foot Plots
- Labeled Sanctuaries
- East and West Access Points
- 2 Buildings on NW of Farm
- 14 Miles South of Knoxville
- 12 Miles North of Chariton
- See signs