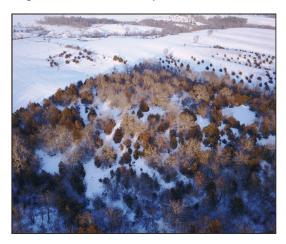

## Farm Details

160 +/- acres located in Lucas County, Iowa farms like this are hard to find in today's market. Food plots have been established, blinds and tree stands have been strategically placed, sanctuaries have been labeled, fruit trees have been spaded in, creek crossings have been taking care of, and interior trail systems have been installed. This farm offers 42 tillable acres that are currently in corn bean rotation and has been 4 out of the last 6 years making the FSA cropland acres eligible for CRP when open enrollment.