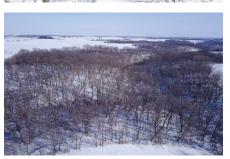

## **Farm Details**

Offering 79 acres M/L in Clayton County lowa. This property consist of rolling cropland, hardwood timber, and creek system. Currently 39.09 acres are in a CP2 program paying \$10,498 annually through 2025. The remaining acres are made of a rolling timber terrain with a creek making it a great place to funnel wildlife through the farm. The 39 cropland acres have a 60.1 CSR2 on the dirt and the farm is littered with deer sign throughout the timber.

## Farm Highlights

- · 39.09 Acres are in CRP
- CRP pays \$10,498 annually
- Contract expires 9/30/2025
- Rolling Timber
- · Rock Bottom Creek
- · Good Thick Underbrush
- Food Plot Location
- Abundance of Deer Sign
- · Turkeys and Upland Game
- Building Location