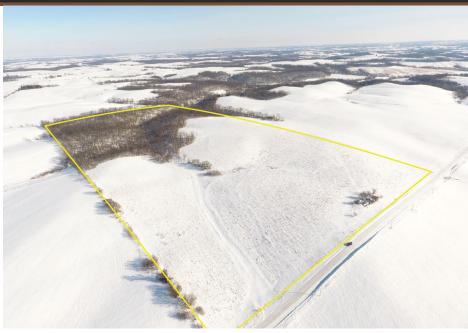

## **CLAYTON COUNTY 79 ACRES**

Asking Price **\$414,750** or \$5,250/Acre

## **Farm Details**

Offering 79 acres M/L in Clayton County lowa. This property consist of rolling cropland, hardwood timber, and creek system. Currently 39.09 acres are in a CP2 program paying \$10,498 annually through 2025. The remaining acres are made of a rolling timber terrain with a creek making it a great place to funnel wildlife through the farm. The 39 cropland acres have a 60.1 CSR2 on the dirt and the farm is littered with deer sign throughout the timber.

## Farm Highlights

- · 39.09 Acres are in CRP
- CRP pays \$10,498 annually
- Contract expires 9/30/2025
- Rolling Timber
- · Rock Bottom Creek
- · Good Thick Underbrush
- Food Plot Location
- Abundance of Deer Sign
- · Turkeys and Upland Game
- Building Location