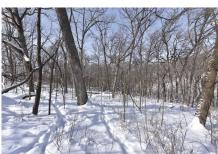

## **Farm Details**

Offering 79 acres M/L in Clayton County lowa. This property consist of rolling cropland, hardwood timber, and creek system. Currently 39.09 acres are in a CP2 program paying \$10,498 annually through 2025. The remaining acres are made of a rolling timber terrain with a creek making it a great place to funnel wildlife through the farm. The 39 cropland acres have a 60.1 CSR2 on the dirt and the farm is littered with deer sign throughout the timber.

## Farm Highlights

- · 39.09 Acres are in CRP
- CRP pays \$10,498 annually
- Contract expires 9/30/2025
- Rolling Timber
- · Rock Bottom Creek
- · Good Thick Underbrush
- Food Plot Location
- Abundance of Deer Sign
- · Turkeys and Upland Game
- Building Location